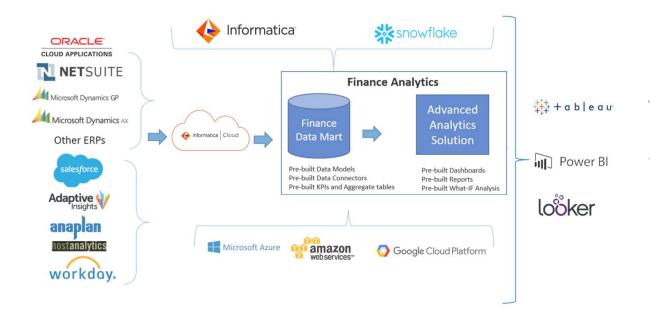

### ARCHITECTURE

Infofiscus solution is built on a robust cloud data integration platform using Informatica IICS and a robust visualization engine from Tableau. Near real-time data refresh is achieved by leveraging NetSuite ODBC connector from Informatica Cloud (IICS) platform and Tableau for the visualization. Finance Data Model can be deployed on relational databases like SQL Server, Oracle, MySQL or Postgres.